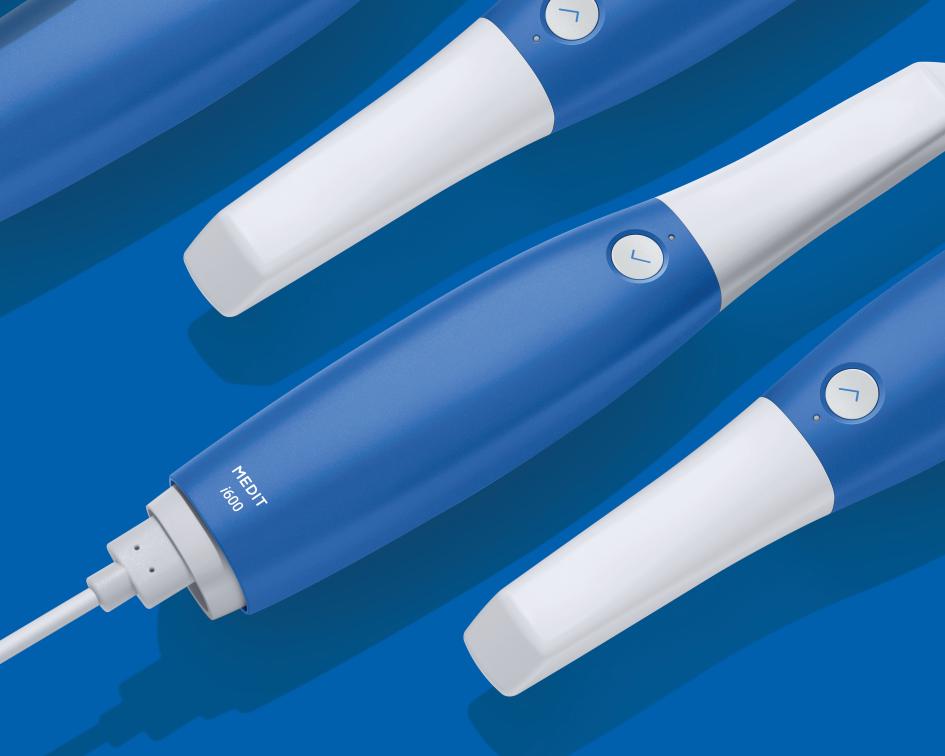

## **MEDIT** *i*600

MEDIT *i*600

# Digital Dentistry at Your Fingertips

10000

#### Light,

245g featherweight with improved grip for comfort.

Scan Start Button

Detachable Cable