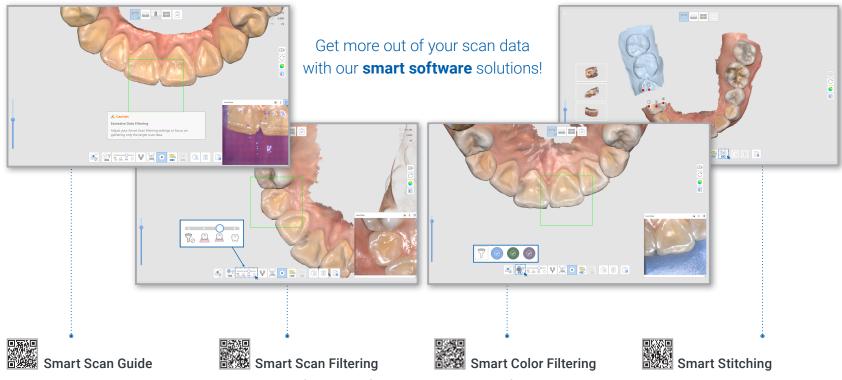

## **Making Scanning Easier**

Experience amazing digitized data acquisition with **Medit Scan for Clinics**. Our cutting-edge software technology makes scanning more convenient for you.

Strengthened user guidance provides help for abnormalities detected during scanning.

Enhanced A.I. filtering performance eases the scanning process by filtering out soft tissue such as lips, cheeks, and tongue. Automatically filters registered colors, such as the color of medical gloves, during scanning. Scan with your own scanning strategy. Fragmented scan data are aligned with automatically detected common area.