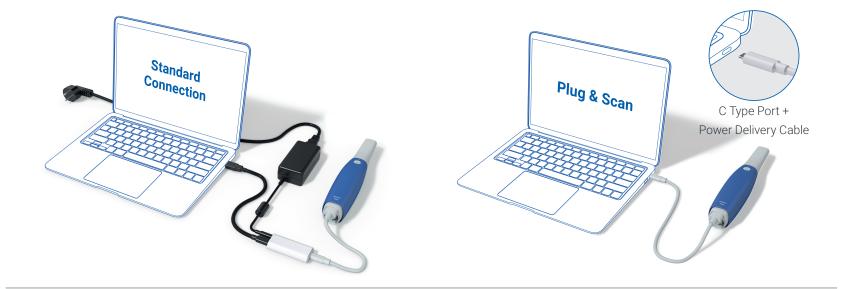

## The Simplest. The Easiest.

Take full control of your scanning with clicks of one button. No need for numerous cables and hubs! Simply Plug & Scan using a single cable for direct connection with a PC.

## Easy Does It All

Medit *i*600 can be **directly connected to the PC** using just **one cable**, eliminating limitations of wired devices between chairs and clinics for a wider scope of treatment using scanners.