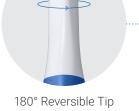

#### Larger Scan Area (Compared to the i500)

A larger scan area (15X13mm) captures more in one swipe for a more convenient scanning experience.

### **Specifications**

| Category            |                         | Medit <i>i</i> 600                                                                                     |
|---------------------|-------------------------|--------------------------------------------------------------------------------------------------------|
| Scanning Technology | Scanning Frame          | Up to 35 FPS                                                                                           |
|                     | Imaging Technology      | 3D-in-motion video technology   3D full color streaming capture                                        |
|                     | LED Source              | LED                                                                                                    |
|                     | Anti-Fogging Technology | Adaptive anti-fogging                                                                                  |
| Accuracy            | Full-Arch               | 10.9μm ± 0.98                                                                                          |
| Handpiece           | Dimensions              | 248 x 44 x 47.4 mm                                                                                     |
|                     | Total Weight            | 245 g                                                                                                  |
| Tip                 | Tip Size                | 22.2 x 15.9 mm                                                                                         |
|                     | Scan Area               | 15 x 13 mm                                                                                             |
|                     | Autoclavable            | Autoclave 100 times<br>121°C 30 mins<br>134°C 4 mins (Pre-Vacuum Type)<br>135°C 10 mins (Gravity Type) |
|                     | Reversible Tip          | Yes                                                                                                    |
| Special Mode        | Remote Control Mode     | No                                                                                                     |
|                     | UV-C Disinfection       | No                                                                                                     |
| Connectivity        |                         | USB 3.1 Gen1                                                                                           |