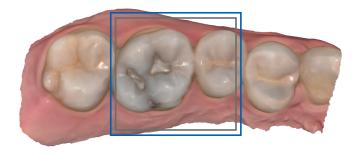

#### Vivid,

Transmits vivid scan data via the new optical system used in the Medit *i*700.

Super Accurate, Super Light, Super Smooth.

The digital workflow begins with accurate data. Medit *i*600 precisely acquires data for effortless digital dentistry.

\*High accuracy Full–arch accuracy: 10.9 μm ± 0.98

\*Acquires accurate scan data from anterior segment to the occlusal surface