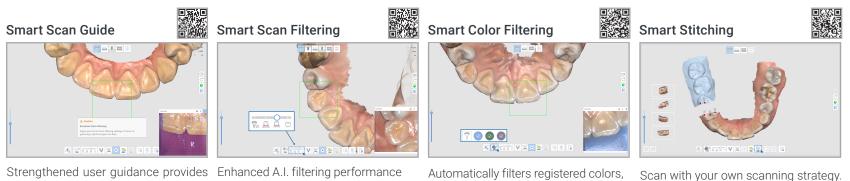

# Magical Scanning, Easier Than Ever

## Experience amazing digital dentistry with **Medit Scan for Clinics**. Our cutting-edge software technology makes scanning more convenient for you.

## For scanning assistance

help for abnormalities detected during eases the scanning process by scanning.

filtering out soft tissue such as lips, cheeks, and tongue.

such as the color of medical gloves, during scanning.

Scan with your own scanning strategy. Fragmented scan data are aligned with automatically detected common area.

## For more precise and accurate scan data