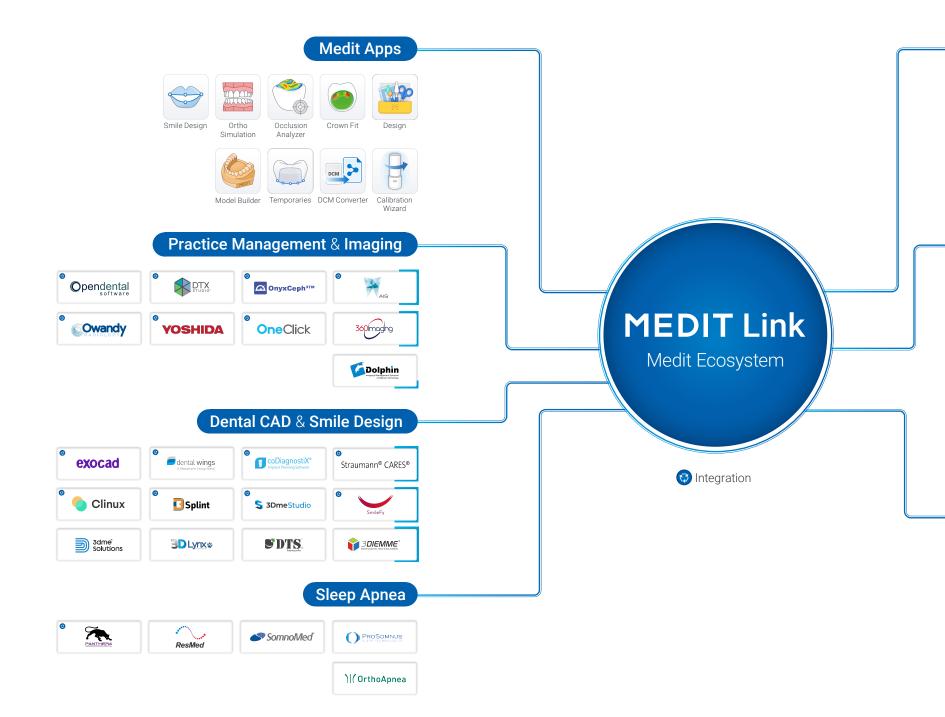

## Medit Link

Begin your clinic's data management with Medit Link.

You can create and manage scan data matched with patient information in the electronic chart program and link them with treatment solutions of various workflows. The various apps of the Medit Link App Box help provide higher standard consultation that is easier to understand for patients.

## Digital Dentistry with Medit Link & Medit Apps

Digitize Your Treatment with Medit Link

## **Use Your Scan Data for Much More**

Scan data created with the Medit i700 wireless can be linked to the workflow of various solution providers via Medit Link. The data can also be used with any software that can open standard 3D formats such as STL, PLY, and OBJ. And the wide utilization of our open system is expanding as we speak.

#### What you can do in Medit Link :

Clear aligners | Crown and bridges | Implant-supported restorations | Full and partial dentures Orthodontics | Implant surgical guides | Sleep apnea devices Dental models | 3D printing...

## Medit Apps

Medit Apps quickly introduce digital workflows using scan data and help you to utilize them in a diverse range of cases. You can analyze data, create restorations and models, and communicate with your patients in the simplest way. With Medit Apps, a lot more can be done on the chairside like designing sprints, temporaries, bridges, and so on! By the way, you don't need to have a Medit scanner or pay a huge annual fee to join the Medit Ecosystem. Feel literally free to enjoy digital dentistry with Medit Apps.