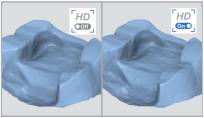

A.I. Abutment Matching 2 🗴 🗉 🚍 

Get a sharper scan image in the margin area with the upgraded HD Mode.