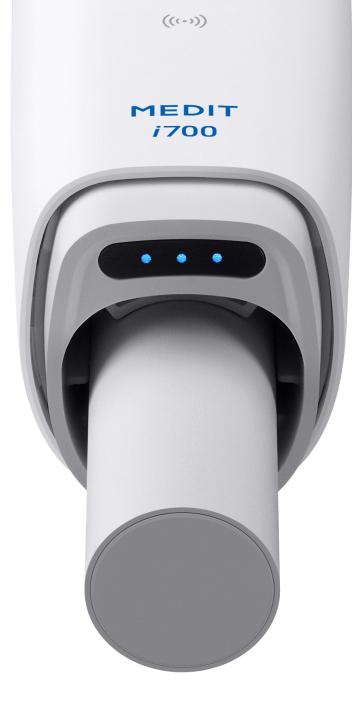

# **MEDIT** *i* 700 wireless

## Beyond i700's Proven Tech

Still the same **super fast**, **light**, and **accurate** *i***700**. But now **wireless**.

#### **No More Wires**

Free from wires, scanning is comfortable at any angle. Scan proximal areas effortlessly without constraints in movement.

#### **Supercharged Yet Light**

Outstanding weight balance even with a battery attached for added comfort.