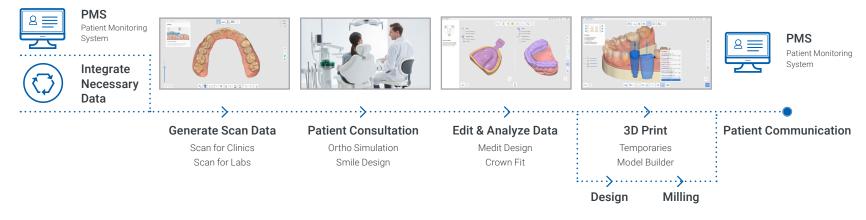

## Medit Link

Begin your clinic's data management with Medit Link.

You can create and manage scan data matched with patient information in the electronic chart program and link them with treatment solutions of various workflows. The various apps of the Medit Link App Box help provide higher standard consultation that is easier to understand for patients.

## Digital Dentistry with Medit Link & Medit Apps

Digitize Your Treatment with Medit Link