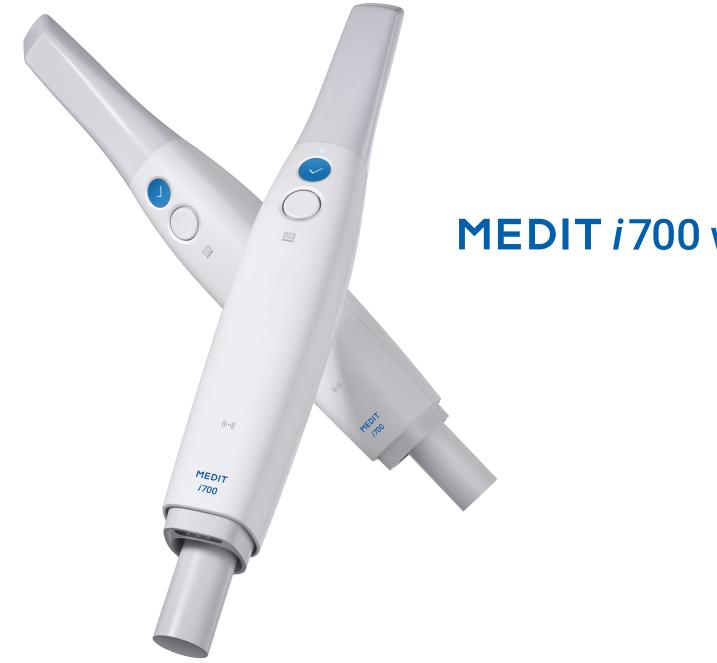

# **MEDIT** *i* 700 wireless

## Beyond i700's Proven Tech

Still the same **super fast**, **light**, and **accurate** *i***700**. But now **wireless**.

#### **No More Wires**

Free from wires, scanning is comfortable at any angle. Scan proximal areas effortlessly without constraints in movement.

#### **Supercharged Yet Light**

Outstanding weight balance even with a battery attached for added comfort.