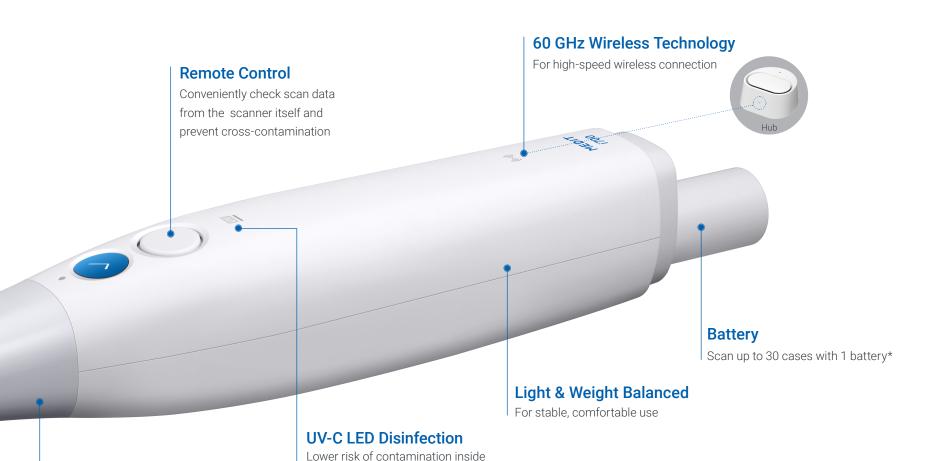

#### **No More Wires**

Free from wires, scanning is comfortable at any angle. Scan proximal areas effortlessly without constraints in movement.

#### **Supercharged Yet Light**

Outstanding weight balance even with a battery attached for added comfort.

### **Auto Calibration**

Automatic tool makes calibration a breeze

Auto Calibration Tool (Sold separately) When the scanner's cable disappears, so do restrictions to scan movements. Strengthened impact resistance minimizes damage from accidental drops. Weight balanced design of the *i*700 wireless provides a stable, comfortable scanning experience.