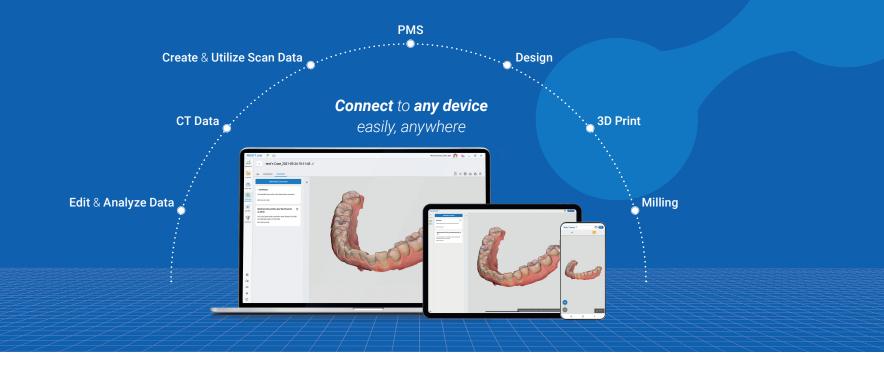

## Medit Link

Begin your clinic's data management with Medit Link.

You can create and manage scan data matched with patient information in the electronic chart program and link them with treatment solutions of various workflows. The various apps of the Medit Link App Box help provide higher standard consultation that is easier to understand for patients.

Medit Link's cloud storage encrypts and stores data for reliable protection against virus and ransomware attacks. It also enables data sharing and real-time communication between dentists, patients, and lab technicians anytime, anywhere on a PC, a tablet, or any mobile device with an internet connection.

## Digital Dentistry with Medit Link & Medit Apps

Digitize Your Treatment with Medit Link

## **Use Your Scan Data for Much More**

Scan data created with the Medit i700 wireless can be linked to the workflow of various solution providers via Medit Link. The data can also be used with any software that can open standard 3D formats such as STL, PLY, and OBJ. And the wide utilization of our open system is expanding as we speak.