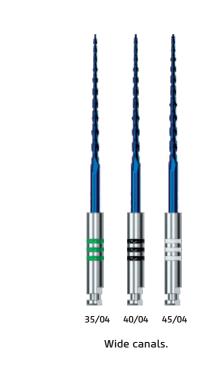

# Endostar E3 Azure. Enjoy the difference. The power of Azure.

| Endostar E3 Azure Small               | Endostar E3 Azure Big                 |
|---------------------------------------|---------------------------------------|
| E3AZS21 Set                           | E3AZB21 Set                           |
| 20/06, 25/04, 20/04, 21 mm, 3 pcs     | 35/04, 40/04,45/04, 21 mm, 3 pcs      |
| E3AZS25 Set                           | E3AZB25 Set                           |
| 20/06, 25/04, 20/04, 25 mm, 3 pcs     | 35/04, 40/04,45/04, 25 mm, 3 pcs      |
| E3AZS29 Set                           | E3AZB29 Set                           |
| 20/06, 25/04, 20/04, 29 mm, 3 pcs     | 35/04, 40/04,45/04, 29 mm, 3 pcs      |
|                                       |                                       |
| E3AZ200421 20/04, 21 mm, 6 pcs        | <b>E3AZ350421</b> 35/04, 21 mm, 6 pcs |
| E3AZ200425 20/04, 25 mm, 6 pcs        | <b>E3AZ350425</b> 35/04, 25 mm, 6 pcs |
| E3AZ200429 20/04, 29 mm, 6 pcs        | <b>E3AZ350429</b> 35/04, 29 mm, 6 pcs |
| E3AZ200621 20/06, 21 mm, 6 pcs        | <b>E3AZ400421</b> 40/04, 21 mm, 6 pcs |
| <b>E3AZ200625</b> 20/06, 25 mm, 6 pcs | <b>E3AZ400425</b> 40/04, 25 mm, 6 pcs |
| <b>E3AZ200629</b> 20/06, 29 mm, 6 pcs | <b>E3AZ400429</b> 40/04, 29 mm, 6 pcs |
| E3AZ250421 25/04, 21 mm, 6 pcs        | <b>E3AZ450421</b> 45/04, 21 mm, 6 pcs |
| <b>E3AZ250425</b> 25/04, 25 mm, 6 pcs | <b>E3AZ450425</b> 45/04, 25 mm, 6 pcs |
| <b>E3AZ250429</b> 25/04, 29 mm, 6 pcs | <b>E3AZ450429</b> 45/04, 29 mm, 6 pcs |
|                                       |                                       |