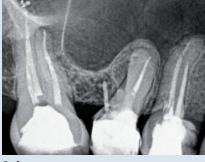

# Endostar E3 Azure



## Clinical cases

### Dr Amr Elwi



After

#### Dr Piotr Wujec



Before



# Product information



20/06 25/04 20/04

Narrow and curved canals.

Straight, lightly or moderately curved canals.

| Endostar E3 Azure Basic           |                     |  |
|-----------------------------------|---------------------|--|
| E3AZ21 Se                         | et                  |  |
| 30/08, 25/06, 30/04, 21 mm, 3 pcs |                     |  |
| E3AZ25 Se                         | et                  |  |
| 30/08, 25/06, 30/04, 25 mm, 3 pcs |                     |  |
| E3AZ29 Se                         | et                  |  |
| 30/08, 25/06, 30/04, 29 mm, 3 pcs |                     |  |
|                                   |                     |  |
| E3AZ250621                        | 25/06, 21 mm, 6 pcs |  |
| E3AZ250625                        | 2