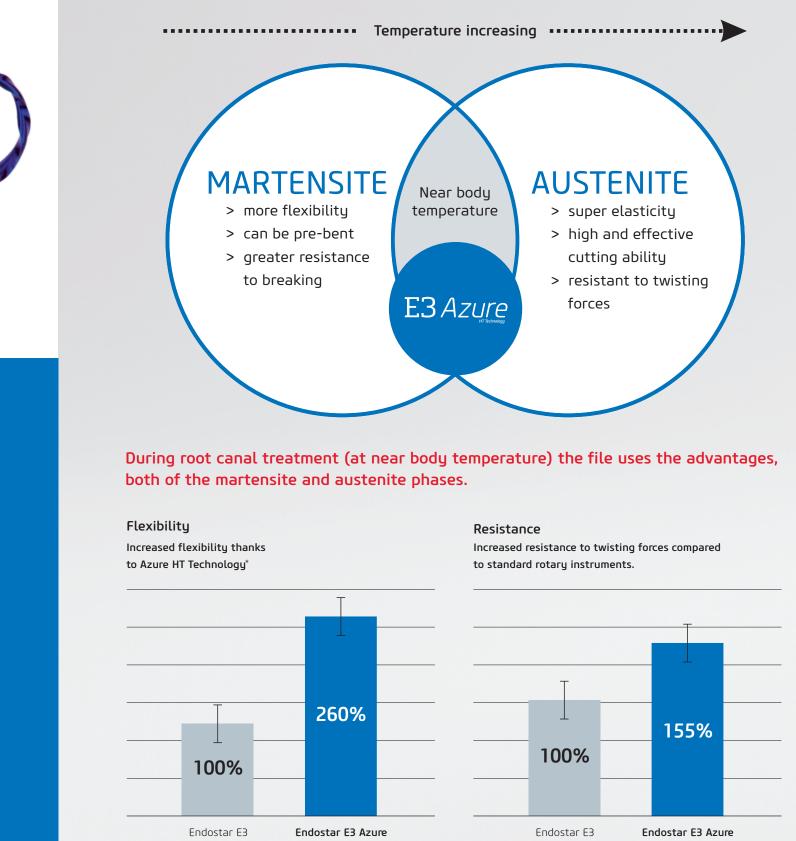

# Azure HT Technology - Color of Power

The Azure HT Technology process modifies the crystal structure of the nickel-titanium files. It allows for the martensite to austenite transformation to occur at near body temperature.

This process completely changes the properties of the files. The files can pre-bent before being inserted into the canal. They can easily follow even the most curved canal path, with a minimal risk of perforation, ledges or via falsa.

Feel the significant difference. New and unique.

\* Internal studies performed according to ISO standards.