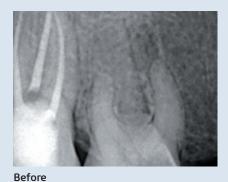

# Endostar E3 Azure



## Clinical cases

### Dr Amr Elwi



After

#### Dr Piotr Wujec



Before



# Product information



20/06 25/04 20/04

Narrow and curved canals.

Straight, lightly or moderately curved canals.

| Endostar E3 Azure Basic           |                     |  |
|-----------------------------------|---------------------|--|
| E3AZ21 Se                         | et                  |  |
| 30/08, 25/06, 30/04, 21 mm, 3 pcs |                     |  |
| E3AZ25 Se                         | et                  |  |
| 30/08, 25/06, 30/04, 25 mm, 3 pcs |                     |  |
| E3AZ29 Se                         | et                  |  |
| 30/08, 25/06, 30/04, 29 mm, 3 pcs |                     |  |
|                                   |                     |  |
| E3AZ250621                        | 25/06, 21 mm, 6 pcs |  |
| E3AZ250