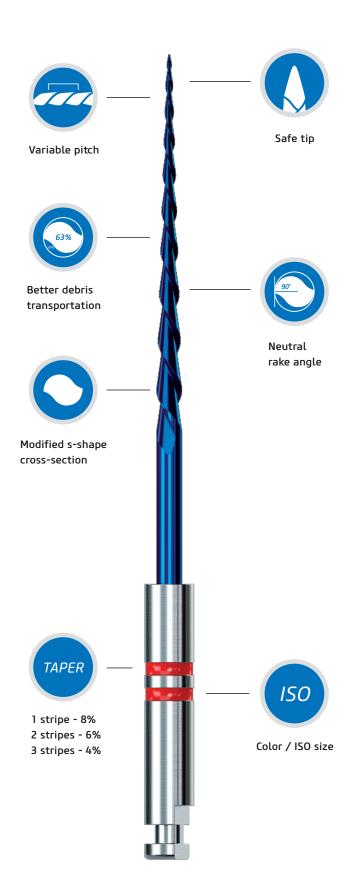

# Innovation and safety

Endostar E3 Azure is an innovative system created with Azure HT Technology which is our specially designed heat-treatment manufacturing process. The goal of Azure HT Technology was to create files that are extremely flexible and resistant to breaking even in the most complicated clinical cases.

#### Endostar E3 Azure

- > **safe** increased breaking resistance,
- > **extremely flexible** follows even the most curved canal path,
- > effective and easy to use.

# Azure HT Technology - Color of Power

The Azure HT Technology process modifies the crystal structure of the nickel-titanium files. It allows for the martensite to austenite transformation to occur at near body temperature.

This process completely changes the properties of the files. The files can pre-bent before being inserted into the canal. They can easily follow even the most curved canal path, with a minimal risk of perforation, ledges or via falsa.