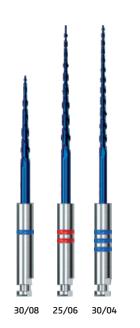

# Product information

20/06 25/04 20/04

Narrow and curved canals.

Straight, lightly or moderately curved canals.

| Endostar E3 Azure Basic           |                     |  |
|-----------------------------------|---------------------|--|
| E3AZ21 Se                         | et                  |  |
| 30/08, 25/06, 30/04, 21 mm, 3 pcs |                     |  |
| E3AZ25 Se                         | et                  |  |
| 30/08, 25/06, 30/04, 25 mm, 3 pcs |                     |  |
| E3AZ29 Se                         | et                  |  |
| 30/08, 25/06, 30/04, 29 mm, 3 pcs |                     |  |
|                                   |                     |  |
| E3AZ250621                        | 25/06, 21 mm, 6 pcs |  |
| E3AZ250625                        | 25/06, 25 mm, 6 pcs |  |
| E3AZ250629                        | 25/06, 29 mm, 6 pcs |  |
| E3AZ300421                        | 30/04, 21 mm, 6 pcs |  |
| E3AZ300425                        | 30/04, 25 mm, 6 pcs |  |
| E3AZ300429                        | 30/04, 29 mm, 6 pcs |  |

E3AZ300818 30/08, 18 mm, 6 pcs