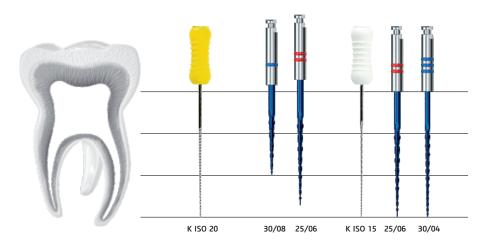

. The system is compatible with most of the handpieces.



Rotary motion The instruments rotate clockwise and with a set speed (CW - clock wise).



#### **Reciprocal motion**

The instruments perform alternating clockwise (CW) and counter Clockwise (CCW) movements; the angle of clockwise (CW) rotation must be larger than counterclockwise rotation (CCW) e.g. 90 degrees CW and 30 degrees CCW.



#### Complex motion

Combines the rotary and reciprocal motion. The files rotate until too high resistance in the canal is met. Then the reciprocal mode is activated (CW - CCW, net CW). Rotation mode is turned on again when the resistance returns to acceptable level. An example of complex motion is the OTR mode available in the Endostar Provider endomotor

#### The Endostar E3 Azure Basic sequence